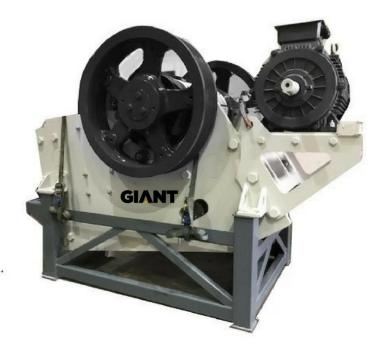

## **800 JAW CRUSHER**

## STANDARD FEATURES

- · Single toggle jaw crusher
- · Hydraulic jaw wedge adjustment
- Hydraulic adjustable C.S.S
- · Hydraulic drive via 6 SPC V belts
- Crusher RPM 275-320 (depending on application)
- Two-piece side cheek plates
- Std jaw plate 18% Mn (tall tooth profile)
- Optional jaw plate 18% Mn (corrugated profile)
- High strength frame
- Four-piece bolted and welded construction
- Cast steel front and rear sections
- High strength structural steel side sections
- Machined jaw die support faces
- · Reversible corrugated jaw dies
- Full height stationary jaw die
- Lift holes cast into jaw die
- Extended jaw die frame protection
- Robust swing jaw action
- · Left hand flywheel grooved for V-belt drive
- Bolt-on support feet
- · Additional options available upon request

## **OVERVIEW**

Feed opening: 800 x 500mm

Min Jaw Setting: 25mm

Max Jaw Setting: 125mm

Weight: 8,000 kg

FOR FURTHER INFORMATION AND SALES ENQUIRIES CONTACT:

**NICK TAYLOR - SALES DIRECTOR** 

E-mail: sales@giantcrusher.com